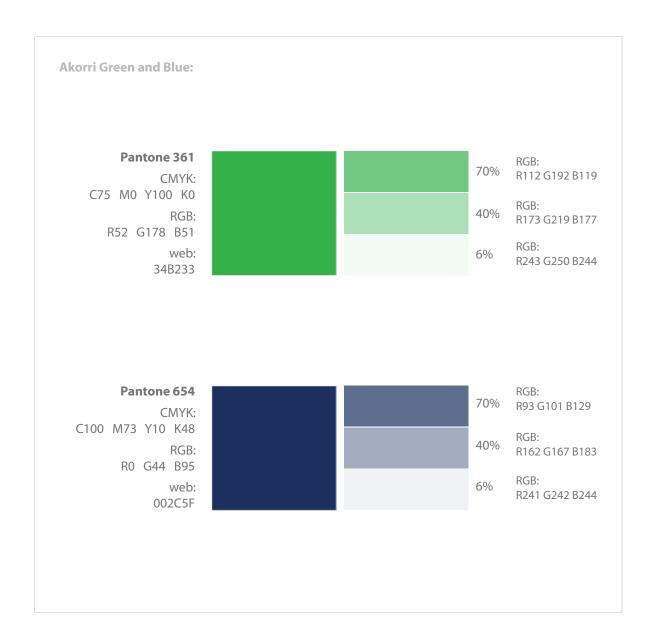

### **The Akorri Colors**

Primary Palette

#### **Secondary Color Palette:** PANTONE 7543 C RGB: R149 G156 B159 CMYK: C44 M33 Y33 K1 web: 959C9F PANTONE 364 C RGB: R28 G94 B16 CMYK: C81 M32 Y100 K22 web: 317023 PANTONE 7461 C RGB: R0 G135 B199 CMYK: C82 M37 Y1 K0 web: 0087C7

### **The Akorri Colors**

**Secondary Palette** 