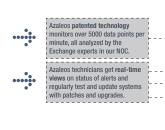

## **Managed Exchange Services**

Azaleos Managed Exchange Services leverage our patented ViewX technology for real-time monitoring and reporting on your physical or virtualized Exchange environment. ViewX works in conjuntion with our patented, SAS-70 compliant SecureX encryption technology to securely deliver status information for thousands of key data points to the Azaleos Network Operations Center (NOC), where Azaleos personnel troubleshoot and fix issues with Microsoft Exchange in near real time, 24x7x365. Azaleos Managed Exchange Services deliver a secure, controllable, and auditable access management solution for email.

## **Managed SharePoint Services**

Our patented ViewX technology monitors over 2000 data points across SharePoint, IIS, SQL Server, Active Directory, Storage, and the Network topology. We proactively manage the Share-Point infrastructure 24x7x365.