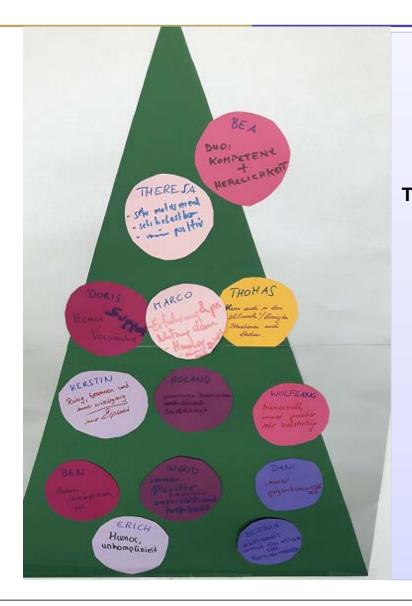

## The Austrian CHC Value Tree

During our last Sales Meeting in December we created a Value Tree.

Every CHC team member chose another team member by chance.

Then everyone told the chosen person what was special at this person and what they especially liked in working together with this person.

This message was written on a Xmas bowl and clipped to the value tree.

## Value Tree

The VALUE tree is now hanging in our office and whenever you are feeling bad, you can read out the lines of your colleague – immediately feeling better again!