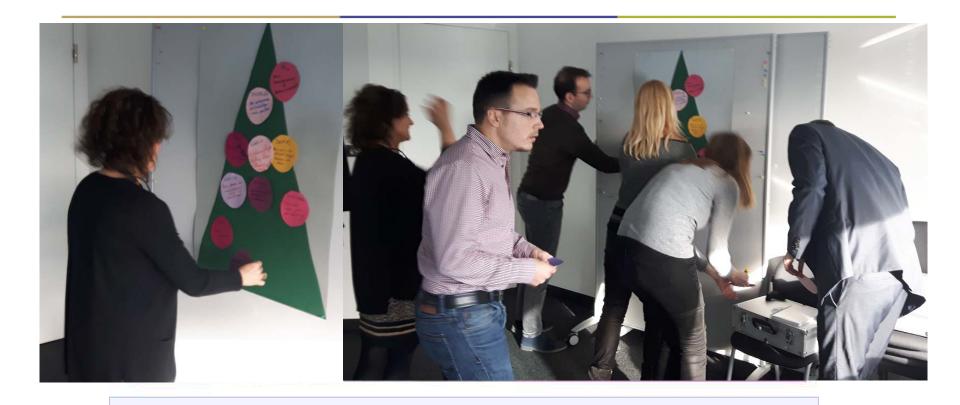

## The Austrian CHC Value Tree

During our last Sales Meeting in December we created a Value Tree.

Every CHC team member chose another team member by chance.

Then everyone told the chosen person what was special at this person and what they especially liked in working together with this person.

This message was written on a Xmas bowl and clipped to the value tree.

## Value Tree

The VALUE tree is now hanging in our office and whenever you are feeling bad, you can read out the lines of your colleague – immediately feeling better again!