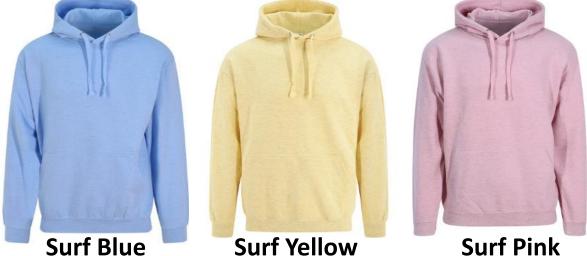

### Style: JHA017 – Surf Hoodie

- 80% Ring-spun Cotton/20% Polyester
- 8.3oz. Mid-weight fabric
- Twin needle stitching detail
- Double fabric hood
- Self-colored drawcords
- Kangaroo pouch pocket
- Ribbed cuffs and hem
- Soft cotton faced fabric creates ideal printing surface
- Easy tear-away label makes it perfect for rebranding
- Available in 5 colors
- Case Quantities: 24 units
- Sizes: S − 3XL