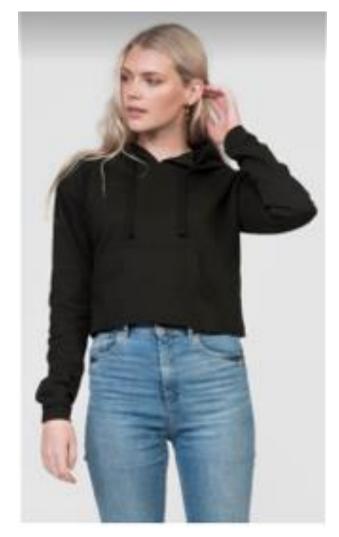

## Style: JHA016 – Girlie Cropped Hoodie

effective statement of the statement of

- 80% Ring-spun Cotton/20% Polyester
- 8.3oz. Mid-weight fabric
- Twin needle stitching detail
- Cropped cut with drop shoulder design
- Raw edge with cover stitching
- Relaxed feminine fit
- Kangaroo pouch pocket
- Ribbed cuffs
- Easy tear-away label makes it perfect for rebranding
- Available in 3 colors
- Case Quantities: 24 units
- Sizes: XS XL