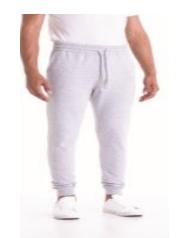

## Style: JHA074 – Tapered Track Pant

- 80% Ring-spun Cotton/20% Polyester
- 8.3oz. Mid-weight fabric
- Twin needle stitching detail
- Elasticated waistband
- Self-colored drawcords
- Front Pockets
- Tapered slim fit design
- Ribbed cuffs
- Soft cotton faced fabric creates the ideal printing surface
- Easy tear-away label makes it perfect for rebranding
- Available in 2 colors
- Case Quantities: 24 units
- Sizes: S − 3XL