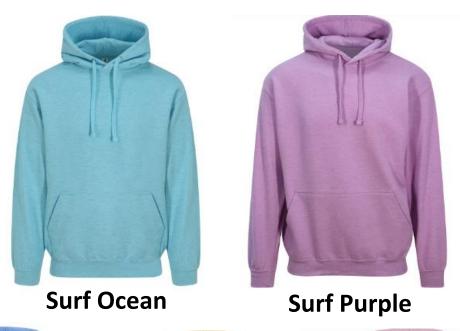

### Style: JHA017 – Surf Hoodie

- 80% Ring-spun Cotton/20% Polyester
- 8.3oz. Mid-weight fabric
- Twin needle stitching detail
- Double fabric hood
- Self-colored drawcords
- Kangaroo pouch pocket
- Ribbed cuffs and hem
- Soft cotton faced fabric creates ideal printing surface
- Easy tear-away label makes it perfect for rebranding
- Available in 5 colors
- Case Quantities: 24 units
- Sizes: S − 3XL