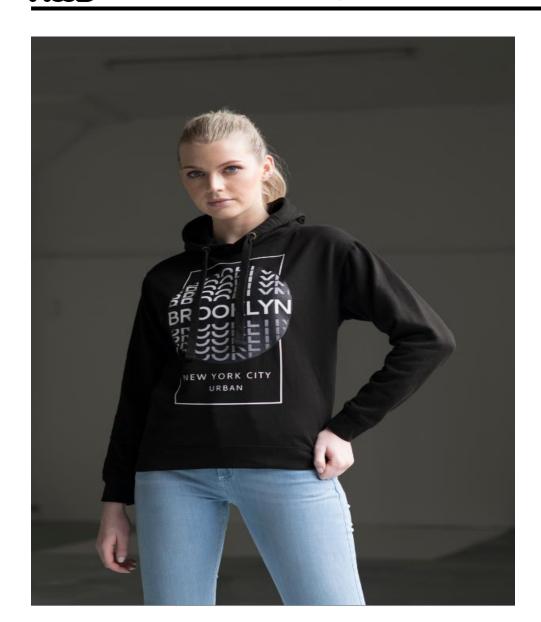

### Style: JHA011 – Epic Hoodie

- 80% Ring-spun Cotton/20% Polyester
- 8.3oz. Mid-weight fabric
- Twin needle stitching detail
- Double fabric hood
- Self-colored drawcords
- Ribbed cuffs and hem
- No pocket for maximum print surface area
- Soft cotton faced fabric creates ideal printing surface
- Simple tear-away label makes it perfect for rebranding
- Available in 1 color
- Case Quantities: 24 units
- Sizes: S 3XL