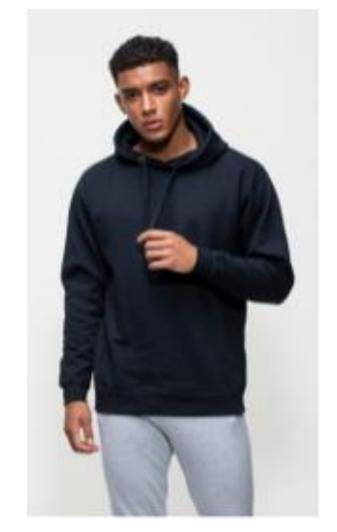

### Style: JHA011 – Epic Hoodie

- 80% Ring-spun Cotton/20% Polyester
- 8.3oz. Mid-weight fabric
- Twin needle stitching detail
- Double fabric hood
- Self-colored drawcords
- Ribbed cuffs and hem
- No pocket for maximum print surface area
- Soft cotton faced fabric creates ideal printing surface
- Simple tear-away label makes it perfect for rebranding
- Available in 1 color
- Case Quantities: 24 units
- Sizes: S 3XL