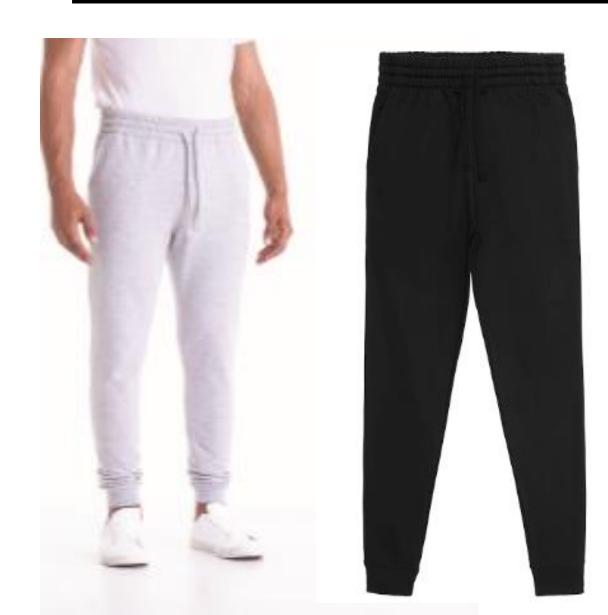

## Style: JHA074 – Tapered Track Pant

- 80% Ring-spun Cotton/20% Polyester
- 8.3oz. Mid-weight fabric
- Twin needle stitching detail
- Elasticated waistband
- Self-colored drawcords
- Front Pockets
- Tapered slim fit design
- Ribbed cuffs
- Soft cotton faced fabric creates the ideal printing surface
- Easy tear-away label makes it perfect for rebranding
- Available in 2 colors
- Case Quantities: 24 units
- Sizes: S − 3XL