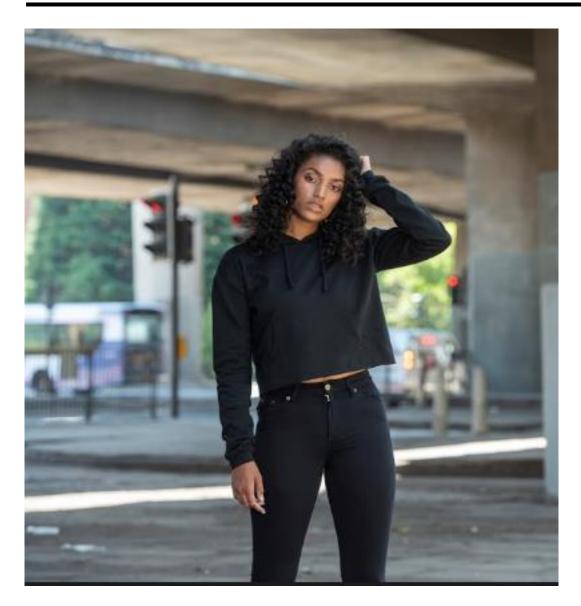

## Style: JHA016 – Girlie Cropped Hoodie

effective statement of the statement of

- 80% Ring-spun Cotton/20% Polyester
- 8.3oz. Mid-weight fabric
- Twin needle stitching detail
- Cropped cut with drop shoulder design
- Raw edge with cover stitching
- Relaxed feminine fit
- Kangaroo pouch pocket
- Ribbed cuffs
- Easy tear-away label makes it perfect for rebranding
- Available in 3 colors
- Case Quantities: 24 units
- Sizes: XS XL