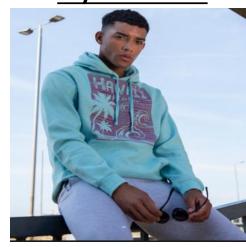

Style: JHA017

**Surf Hoodie** 

### Style: JHA017 – Surf Hoodie

- 80% Ring-spun Cotton/20% Polyester
- 8.3oz. Mid-weight fabric
- Twin needle stitching detail
- Double fabric hood
- Self-colored drawcords
- Kangaroo pouch pocket
- Ribbed cuffs and hem
- Soft cotton faced fabric creates ideal printing surface
- Easy tear-away label makes it perfect for rebranding
- Available in 5 colors
- Case Quantities: 24 units
- Sizes: S − 3XL