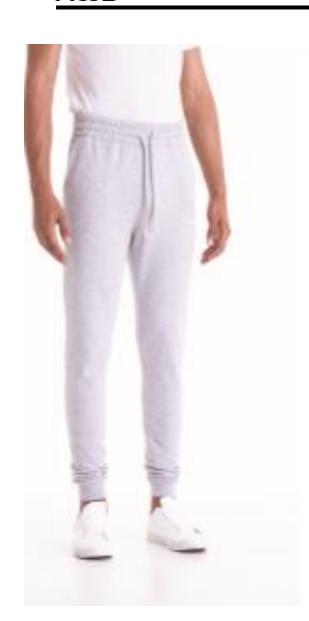

### Style: JHA074 – Tapered Track Pant

- 80% Ring-spun Cotton/20% Polyester
- 8.3oz. Mid-weight fabric
- Twin needle stitching detail
- Elasticated waistband
- Self-colored drawcords
- Front Pockets
- Tapered slim fit design
- Ribbed cuffs
- Soft cotton faced fabric creates the ideal printing surface
- Easy tear-away label makes it perfect for rebranding
- Available in 2 colors
- Case Quantities: 24 units
- Sizes: S − 3XL