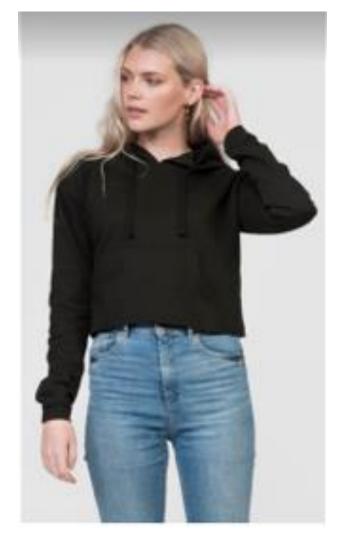

## Style: JHA016 – Girlie Cropped Hoodie

**ELLIPTE** 

- 80% Ring-spun Cotton/20% Polyester
- 8.3oz. Mid-weight fabric
- Twin needle stitching detail
- Cropped cut with drop shoulder design
- Raw edge with cover stitching
- Relaxed feminine fit
- Kangaroo pouch pocket
- Ribbed cuffs
- Easy tear-away label makes it perfect for rebranding
- Available in 3 colors
- Case Quantities: 24 units
- Sizes: XS XL