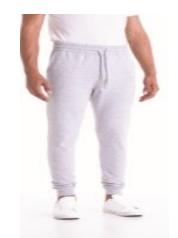

### Style: JHA074 – Tapered Track Pant

- 80% Ring-spun Cotton/20% Polyester
- 8.3oz. Mid-weight fabric
- Twin needle stitching detail
- Elasticated waistband
- Self-colored drawcords
- Front Pockets
- Tapered slim fit design
- Ribbed cuffs
- Soft cotton faced fabric creates the ideal printing surface
- Easy tear-away label makes it perfect for rebranding
- Available in 2 colors
- Case Quantities: 24 units
- Sizes: S − 3XL