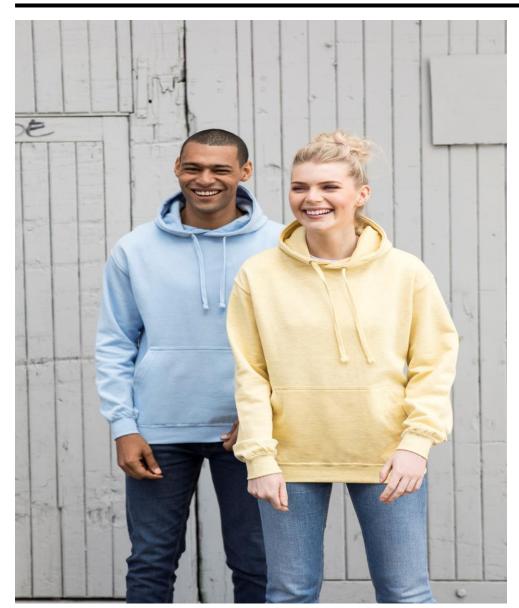

### Style: JHA011 – Epic Hoodie

- 80% Ring-spun Cotton/20% Polyester
- 8.3oz. Mid-weight fabric
- Twin needle stitching detail
- Double fabric hood
- Self-colored drawcords
- Ribbed cuffs and hem
- No pocket for maximum print surface area
- Soft cotton faced fabric creates ideal printing surface
- Simple tear-away label makes it perfect for rebranding
- Available in 1 color
- Case Quantities: 24 units
- Sizes: S − 3XL