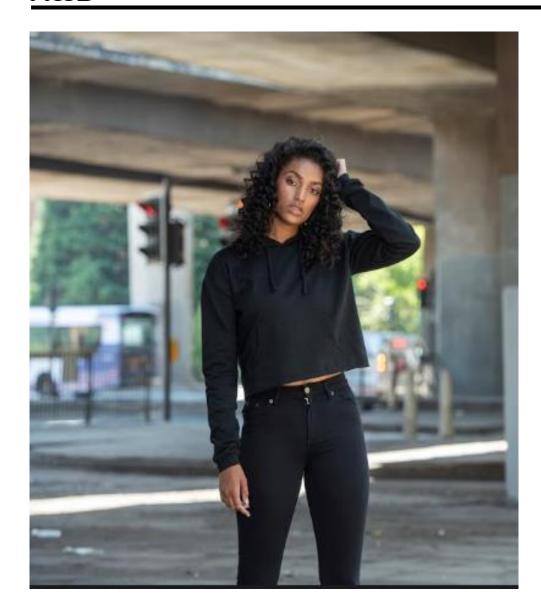

## Style: JHA016 – Girlie Cropped Hoodie

**ELLIPTE** 

- 80% Ring-spun Cotton/20% Polyester
- 8.3oz. Mid-weight fabric
- Twin needle stitching detail
- Cropped cut with drop shoulder design
- Raw edge with cover stitching
- Relaxed feminine fit
- Kangaroo pouch pocket
- Ribbed cuffs
- Easy tear-away label makes it perfect for rebranding
- Available in 3 colors
- Case Quantities: 24 units
- Sizes: XS XL