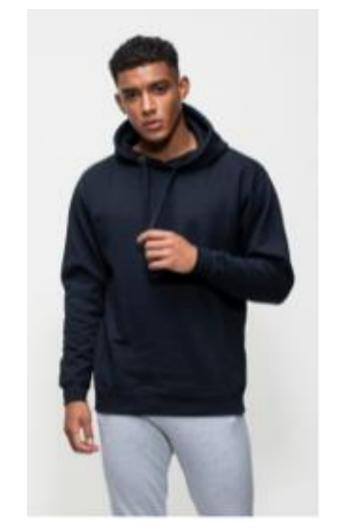

### Style: JHA011 – Epic Hoodie

- 80% Ring-spun Cotton/20% Polyester
- 8.3oz. Mid-weight fabric
- Twin needle stitching detail
- Double fabric hood
- Self-colored drawcords
- Ribbed cuffs and hem
- No pocket for maximum print surface area
- Soft cotton faced fabric creates ideal printing surface
- Simple tear-away label makes it perfect for rebranding
- Available in 1 color
- Case Quantities: 24 units
- Sizes: S − 3XL