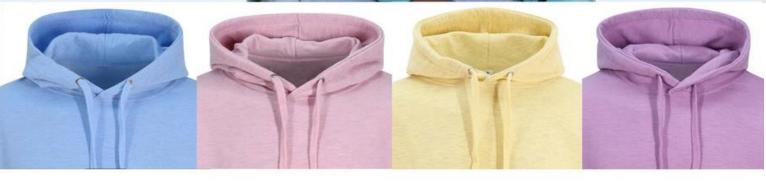

The AWDis

SURF RANGE

SURF BLUE SURF PINK

SURF YELLOW

SURF PURPLE

#### Style: JHA017 – Surf Hoodie

**ELEMPTS** 

- 80% Ring-spun Cotton/20% Polyester
- 8.3oz. Mid-weight fabric
- Twin needle stitching detail
- Double fabric hood
- Self-colored drawcords
- Kangaroo pouch pocket
- Ribbed cuffs and hem
- Soft cotton faced fabric creates ideal printing surface
- Easy tear-away label makes it perfect for rebranding
- Available in 5 colors
- Case Quantities: 24 units
- Sizes: S 3XL