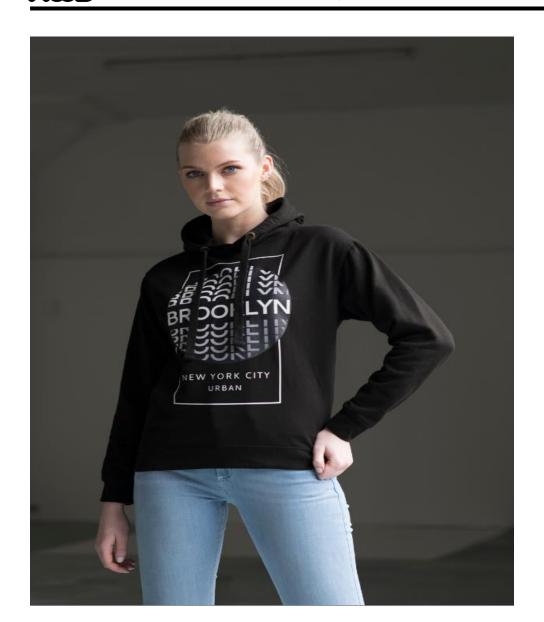

### Style: JHA011 – Epic Hoodie

- 80% Ring-spun Cotton/20% Polyester
- 8.3oz. Mid-weight fabric
- Twin needle stitching detail
- Double fabric hood
- Self-colored drawcords
- Ribbed cuffs and hem
- No pocket for maximum print surface area
- Soft cotton faced fabric creates ideal printing surface
- Simple tear-away label makes it perfect for rebranding
- Available in 1 color
- Case Quantities: 24 units
- Sizes: S − 3XL