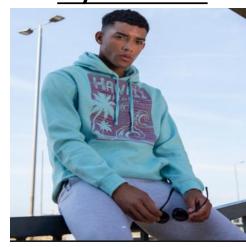

Style: JHA017

**Surf Hoodie** 

#### Style: JHA017 – Surf Hoodie

**ELEMPTS** 

- 80% Ring-spun Cotton/20% Polyester
- 8.3oz. Mid-weight fabric
- Twin needle stitching detail
- Double fabric hood
- Self-colored drawcords
- Kangaroo pouch pocket
- Ribbed cuffs and hem
- Soft cotton faced fabric creates ideal printing surface
- Easy tear-away label makes it perfect for rebranding
- Available in 5 colors
- Case Quantities: 24 units
- Sizes: S 3XL