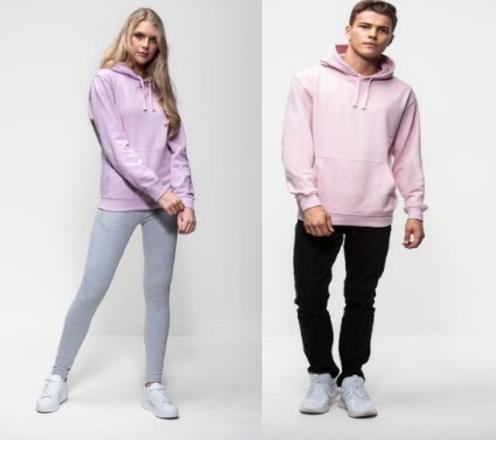

### Style: JHA011 – Epic Hoodie

- 80% Ring-spun Cotton/20% Polyester
- 8.3oz. Mid-weight fabric
- Twin needle stitching detail
- Double fabric hood
- Self-colored drawcords
- Ribbed cuffs and hem
- No pocket for maximum print surface area
- Soft cotton faced fabric creates ideal printing surface
- Simple tear-away label makes it perfect for rebranding
- Available in 1 color
- Case Quantities: 24 units
- Sizes: S − 3XL