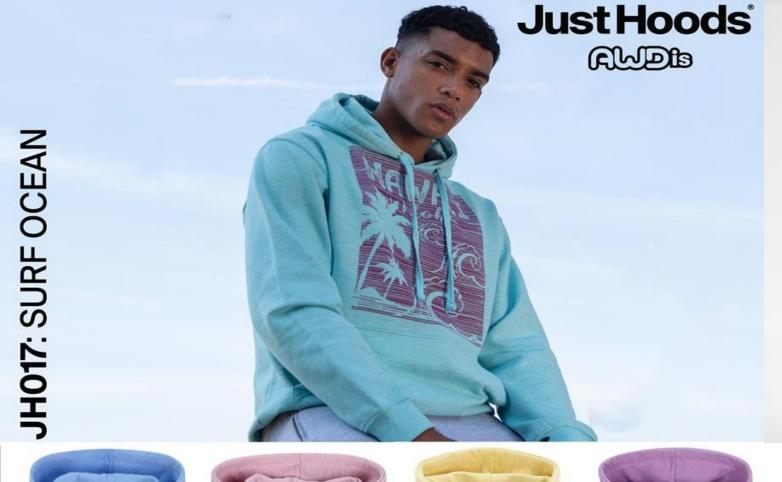

Style: JHA017

**Surf Hoodie** 

#### Style: JHA017 – Surf Hoodie

**ELEMPTS** 

- 80% Ring-spun Cotton/20% Polyester
- 8.3oz. Mid-weight fabric
- Twin needle stitching detail
- Double fabric hood
- Self-colored drawcords
- Kangaroo pouch pocket
- Ribbed cuffs and hem
- Soft cotton faced fabric creates ideal printing surface
- Easy tear-away label makes it perfect for rebranding
- Available in 5 colors
- Case Quantities: 24 units
- Sizes: S 3XL