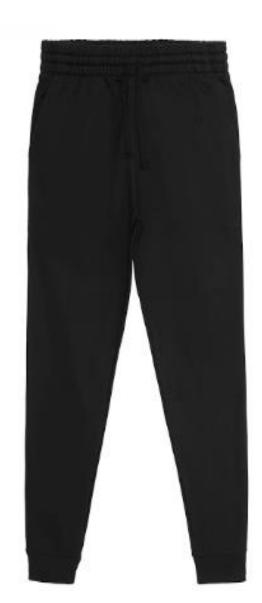

### Style: JHA074 – Tapered Track Pant

- 80% Ring-spun Cotton/20% Polyester
- 8.3oz. Mid-weight fabric
- Twin needle stitching detail
- Elasticated waistband
- Self-colored drawcords
- Front Pockets
- Tapered slim fit design
- Ribbed cuffs
- Soft cotton faced fabric creates the ideal printing surface
- Easy tear-away label makes it perfect for rebranding
- Available in 2 colors
- Case Quantities: 24 units
- Sizes: S − 3XL