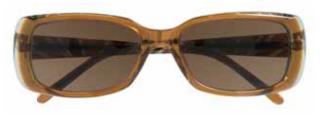

The variety of ethnicities in the U.S. has created a unique culture that is unlike anywhere in the world

Frame Shown: BCBGMAXAZRIA Charlene

While every Global Fit frame was designed for anyone with a narrow or lower nose bridge and flatter facial structure, *each frame* was designed with specific consumer desires in mind. This is reflected through colors, patterns, and embellishments. We have indicated the ideal target consumer, based on ethnicity, for each.

#### **BCBGMAXAZRIA** adele

| designed | with asian-a | merican cor | ısumers in | mind |
|----------|--------------|-------------|------------|------|

| eye | а    | b    | ed   | dbl  | temples |
|-----|------|------|------|------|---------|
| 52  | 52.0 | 29.0 | 53.6 | 3 17 | 140mm   |
| 54  | 54 ( | 30.1 | 55.6 | 17   | 1/5mm   |