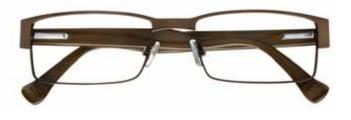

globalfit

Adjustable Fit Eyewear Designed for Today's World.

Designed to appeal to a variety of ethnicities, the Global Fit collection offers an adjustable fit for those with a narrow or lower nose bridge and flatter facial structure. This highly-adjustable, fashion-forward collection is the answer for hard-to-fit patients who desire today's styles, in a "customized" fit for their features.

Many of today's fashionable designs are constructed of acetate materials, most of which cannot be adjusted to fit every face. Each Global Fit frame provides nose pads with adjustable arms, helping to keep the eyewear from slipping while retaining the correct alignment. A flatter base curve and longer, bowed temples provide a more comfortable, secure fit that won't slip, keeping frames in optimum alignment.

#### **Each Global Fit frame features:**

- · Gooseneck nose pad arms that adjust two ways
- · Bowed temples and flatter face form for a comfortable, secure fit
- · 5° pantoscopic angle to provide maximum comfort for the patient who requires less frame tilt
- · Nose pads for less slipping
- · A beautiful color palette in flattering shades for every complexion
- · Modern, angular eye shapes
- Minimalist to bold, decorative accents to meet different style preferences

The variety of ethnicities in the U.S. has created a unique culture that is unlike anywhere in the world

Frame Shown: BCBGMAXAZRIA Charlene

While every Global Fit frame was designed for anyone with a narrow or lower nose bridge and flatter facial structure, *each frame* was designed with specific consumer desires in mind. This is reflected through colors, patterns, and embellishments. We have indicated the ideal target consumer, based on ethnicity, for each.