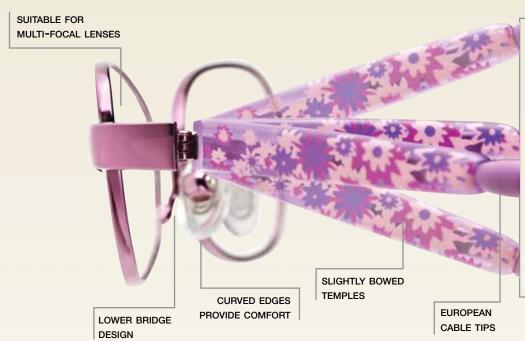

#### **Each Dilli Dalli frame features:**

- Bridge and nose pads placed lower so eyes are better centered
- European-made nose pads contain anti-corrosive inserts
- Nose pads constructed of medical-grade, hypoallergenic PVC material
- Slightly bowed temples to fit the natural curve of smaller heads
- European adjustable cable tips standard for each model

- · Skull temples available in multiple sizes
- · European safety rim-lock screws for added security
- · Acetate model (Half Pint) designed for pre-walkers
- · Silicone unifit bridge on Munchkin (metal) provides a comfortable fit
- · Constructed with FDA-approved materials
- · Meets CPSIA standards for lead and phthalates