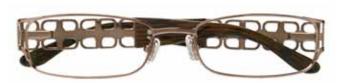

The variety of ethnicities in the U.S. has created a unique culture that is unlike anywhere in the world

Frame Shown: BCBGMAXAZRIA Charlene

While every Global Fit frame was designed for anyone with a narrow or lower nose bridge and flatter facial structure, *each frame* was designed with specific consumer desires in mind. This is reflected through colors, patterns, and embellishments. We have indicated the ideal target consumer, based on ethnicity, for each.

#### **BCBGMAXAZRIA** adele

| designed | with asian-a | merican cor | ısumers in | mind |
|----------|--------------|-------------|------------|------|

| eye | а    | b    | ed   | dbl  | temples |
|-----|------|------|------|------|---------|
| 52  | 52.0 | 29.0 | 53.6 | 3 17 | 140mm   |
| 54  | 54 ( | 30.1 | 55.6 | 17   | 1/5mm   |