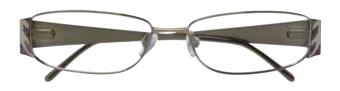

#### **BCBGMAXAZRIA** charlene

designed with african-american consumers in mind

| eye | а    | b    | ea   | abı | temples |
|-----|------|------|------|-----|---------|
| 52  | 52.0 | 38.0 | 53.8 | 16  | 140mm   |
| 54  | 54.0 | 39.1 | 54.8 | 16  | 145mm   |