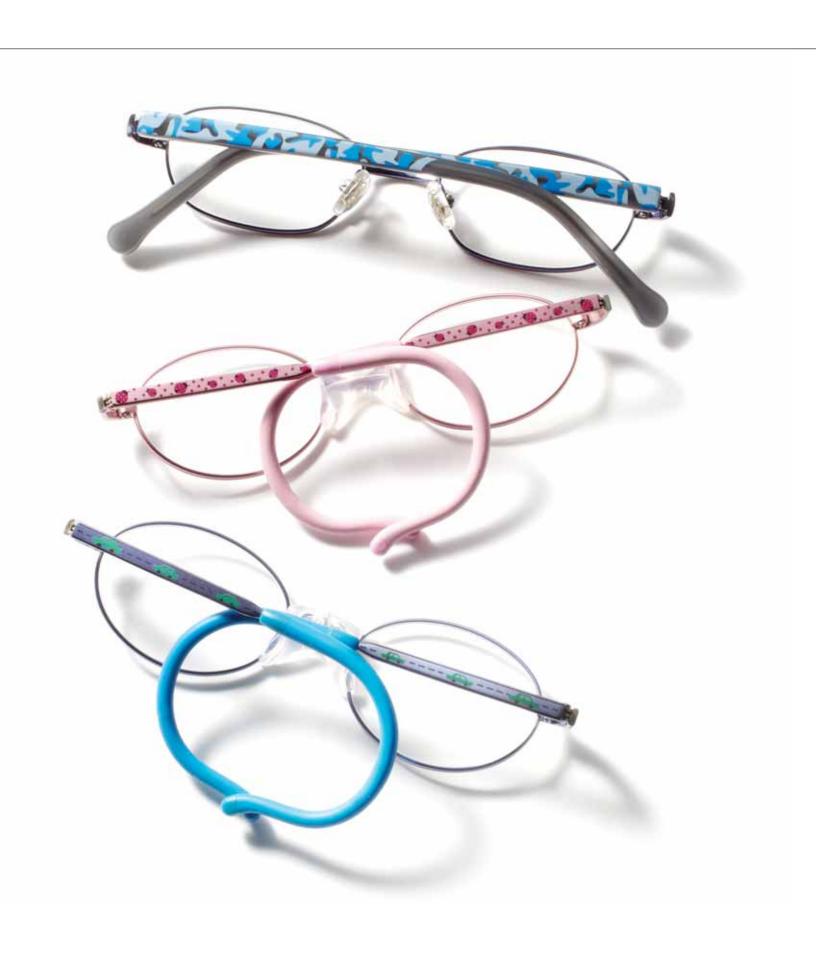

#### **Each Dilli Dalli frame features:**

- Bridge and nose pads placed lower so eyes are better centered
- European-made nose pads contain anti-corrosive inserts
- Nose pads constructed of medical-grade, hypoallergenic PVC material
- Slightly bowed temples to fit the natural curve of smaller heads
- European adjustable cable tips standard for each model

- · Skull temples available in multiple sizes
- · European safety rim-lock screws for added security
- · Acetate model (Half Pint) designed for pre-walkers
- · Silicone unifit bridge on Munchkin (metal) provides a comfortable fit
- · Constructed with FDA-approved materials
- · Meets CPSIA standards for lead and phthalates

#### Featuring:

IntelliFlex™
multidirectional
spring hinges flex
both vertically and
horizontally, providing
unique flexibility and
greater durability to
Dilli Dalli frames

Parents say: durability and style are most important factors when it comes to their kids' eyewear