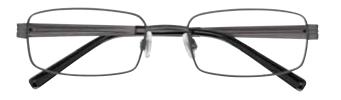

Big & tall men may be the largest underserved apparel market in the U.S.

Frame Shown: Izod 398

#### **IZOD 398**

| eye | a b     | ed       | dbl | temples |
|-----|---------|----------|-----|---------|
| 56  | 56.0 33 | 3.7 59.0 | 19  | 140mm   |
| 58  | 58.0 35 | 5.0 61.1 | 19  | 145mm   |