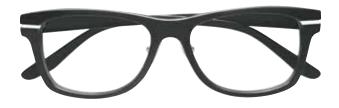

Big & tall men may be the largest underserved apparel market in the U.S.

Frame Shown: Izod 398

#### **IZOD 398**

| eye | a b     | ed       | dbl | temples |
|-----|---------|----------|-----|---------|
| 56  | 56.0 33 | 3.7 59.0 | 19  | 140mm   |
| 58  | 58.0 35 | 5.0 61.1 | 19  | 145mm   |