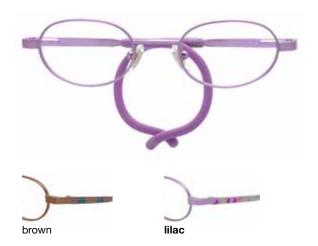

#### **Each Dilli Dalli frame features:**

- Bridge and nose pads placed lower so eyes are better centered
- European-made nose pads contain anti-corrosive inserts
- Nose pads constructed of medical-grade, hypoallergenic PVC material
- Slightly bowed temples to fit the natural curve of smaller heads
- European adjustable cable tips standard for each model

- · Skull temples available in multiple sizes
- · European safety rim-lock screws for added security
- · Acetate model (Half Pint) designed for pre-walkers
- · Silicone unifit bridge on Munchkin (metal) provides a comfortable fit
- · Constructed with FDA-approved materials
- · Meets CPSIA standards for lead and phthalates

#### Featuring:

IntelliFlex™
multidirectional
spring hinges flex
both vertically and
horizontally, providing
unique flexibility and
greater durability to
Dilli Dalli frames

Parents say: durability and style are most important factors when it comes to their kids' eyewear