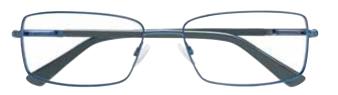

The variety of ethnicities in the U.S. has created a unique culture that is unlike anywhere in the world

Frame Shown: BCBGMAXAZRIA Charlene

While every Global Fit frame was designed for anyone with a narrow or lower nose bridge and flatter facial structure, *each frame* was designed with specific consumer desires in mind. This is reflected through colors, patterns, and embellishments. We have indicated the ideal target consumer, based on ethnicity, for each.

#### **BCBGMAXAZRIA** adele

| designed | with asian-a | merican cor | ısumers in | mind |
|----------|--------------|-------------|------------|------|

| eye | а    | b    | ed   | dbl  | temples |
|-----|------|------|------|------|---------|
| 52  | 52.0 | 29.0 | 53.6 | 3 17 | 140mm   |
| 54  | 54 ( | 30.1 | 55.6 | 17   | 1/5mm   |