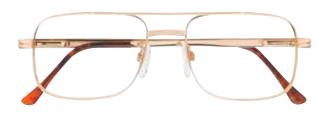

Big & tall men may be the largest underserved apparel market in the U.S.

Frame Shown: Izod 398

#### **IZOD 398**

| eye | a b     | ed       | dbl | temples |
|-----|---------|----------|-----|---------|
| 56  | 56.0 33 | 3.7 59.0 | 19  | 140mm   |
| 58  | 58.0 35 | 5.0 61.1 | 19  | 145mm   |