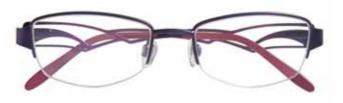

The variety of ethnicities in the U.S. has created a unique culture that is unlike anywhere in the world

Frame Shown: BCBGMAXAZRIA Charlene

While every Global Fit frame was designed for anyone with a narrow or lower nose bridge and flatter facial structure, *each frame* was designed with specific consumer desires in mind. This is reflected through colors, patterns, and embellishments. We have indicated the ideal target consumer, based on ethnicity, for each.