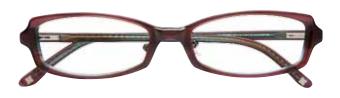

Frame Shown: Jessica McClintock 015

#### **Jessica McClintock 015**

| eye | а    | b    | ed   | dbl | temples |
|-----|------|------|------|-----|---------|
| 57  | 57.0 | 32.8 | 58.9 | 16  | 140mm   |
| 59  | 59.0 | 34.0 | 61.0 | 17  | 145mm   |