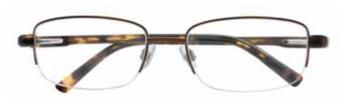

Frame Shown: Jessica McClintock 015

#### **Jessica McClintock 015**

| eye | а    | b    | ed   | dbl | temples |
|-----|------|------|------|-----|---------|
| 57  | 57.0 | 32.8 | 58.9 | 16  | 140mm   |
| 59  | 59.0 | 34.0 | 61.0 | 17  | 145mm   |