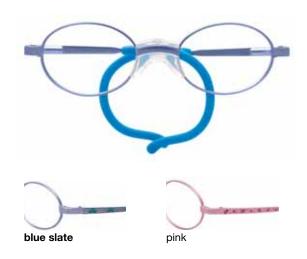

#### **Each Dilli Dalli frame features:**

- Bridge and nose pads placed lower so eyes are better centered
- European-made nose pads contain anti-corrosive inserts
- Nose pads constructed of medical-grade, hypoallergenic PVC material
- Slightly bowed temples to fit the natural curve of smaller heads
- European adjustable cable tips standard for each model

- · Skull temples available in multiple sizes
- · European safety rim-lock screws for added security
- · Acetate model (Half Pint) designed for pre-walkers
- · Silicone unifit bridge on Munchkin (metal) provides a comfortable fit
- · Constructed with FDA-approved materials
- · Meets CPSIA standards for lead and phthalates