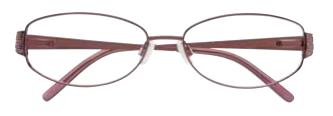

#### **BCBGMAXAZRIA** merry

eggplant/violet

| eye | а    | b    | ea   | abi | temples |  |
|-----|------|------|------|-----|---------|--|
| 53  | 53.0 | 34.3 | 54.4 | 16  | 130mm   |  |

#### features

acetate CR39 UV 400 lenses