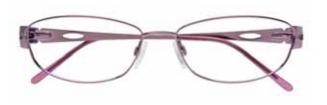

#### **BCBGMAXAZRIA** rosalia

designed with hispanic/latina consumers in mind

| eye | a b     | ed       | dbl  | temples |
|-----|---------|----------|------|---------|
| 51  | 51.0 31 | 1.0 52.8 | 3 18 | 135mm   |
| 53  | 53.0 32 | 2.2 54.9 | 18   | 140mm   |