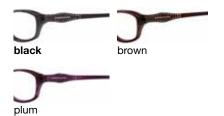

#### **BCBGMAXAZRIA** sybil

brown horn laminate plum horn laminate

designed with asian-american consumers in mind

| eye | a b     | ed      | dbl | temples |
|-----|---------|---------|-----|---------|
| 52  | 52.0 26 | .5 53.7 | 16  | 135mm   |
| 54  | 54.0 27 | .5 55.7 | 16  | 140mm   |