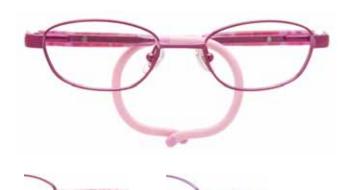

#### **Each Dilli Dalli frame features:**

- Bridge and nose pads placed lower so eyes are better centered
- European-made nose pads contain anti-corrosive inserts
- Nose pads constructed of medical-grade, hypoallergenic PVC material
- Slightly bowed temples to fit the natural curve of smaller heads
- European adjustable cable tips standard for each model

- · Skull temples available in multiple sizes
- · European safety rim-lock screws for added security
- · Acetate model (Half Pint) designed for pre-walkers
- · Silicone unifit bridge on Munchkin (metal) provides a comfortable fit
- · Constructed with FDA-approved materials
- · Meets CPSIA standards for lead and phthalates

#### Featuring:

IntelliFlex™
multidirectional
spring hinges flex
both vertically and
horizontally, providing
unique flexibility and
greater durability to
Dilli Dalli frames

Parents say: durability and style are most important factors when it comes to their kids' eyewear