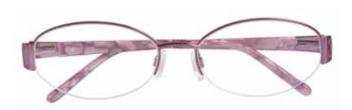

The variety of ethnicities in the U.S. has created a unique culture that is unlike anywhere in the world

Frame Shown: BCBGMAXAZRIA Charlene

While every Global Fit frame was designed for anyone with a narrow or lower nose bridge and flatter facial structure, *each frame* was designed with specific consumer desires in mind. This is reflected through colors, patterns, and embellishments. We have indicated the ideal target consumer, based on ethnicity, for each.

#### **BCBGMAXAZRIA** charlene

designed with african-american consumers in mind

| eye | а    | b    | ea   | abı | temples |
|-----|------|------|------|-----|---------|
| 52  | 52.0 | 38.0 | 53.8 | 16  | 140mm   |
| 54  | 54.0 | 39.1 | 54.8 | 16  | 145mm   |