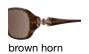

#### **BCBGMAXAZRIA** sybil

brown horn laminate plum horn laminate

designed with asian-american consumers in mind

| eye | a b     | ed      | dbl | temples |
|-----|---------|---------|-----|---------|
| 52  | 52.0 26 | .5 53.7 | 16  | 135mm   |
| 54  | 54.0 27 | .5 55.7 | 16  | 140mm   |

#### features

acetate spring hinges 4 base face form bowed temples gooseneck pad arms