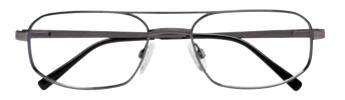

#### **IZOD 398**

| eye | a b     | ed       | dbl | temples |
|-----|---------|----------|-----|---------|
| 56  | 56.0 33 | 3.7 59.0 | 19  | 140mm   |
| 58  | 58.0 35 | 5.0 61.1 | 19  | 145mm   |