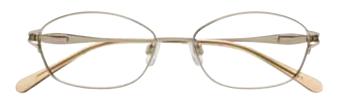

globalfit

Adjustable Fit Eyewear Designed for Today's World.

Designed to appeal to a variety of ethnicities, the Global Fit collection offers an adjustable fit for those with a narrow or lower nose bridge and flatter facial structure. This highly-adjustable, fashion-forward collection is the answer for hard-to-fit patients who desire today's styles, in a "customized" fit for their features.

Many of today's fashionable designs are constructed of acetate materials, most of which cannot be adjusted to fit every face. Each Global Fit frame provides nose pads with adjustable arms, helping to keep the eyewear from slipping while retaining the correct alignment. A flatter base curve and longer, bowed temples provide a more comfortable, secure fit that won't slip, keeping frames in optimum alignment.

#### **Each Global Fit frame features:**

- · Gooseneck nose pad arms that adjust two ways
- · Bowed temples and flatter face form for a comfortable, secure fit
- · 5° pantoscopic angle to provide maximum comfort for the patient who requires less frame tilt
- · Nose pads for less slipping
- · A beautiful color palette in flattering shades for every complexion
- · Modern, angular eye shapes
- Minimalist to bold, decorative accents to meet different style preferences