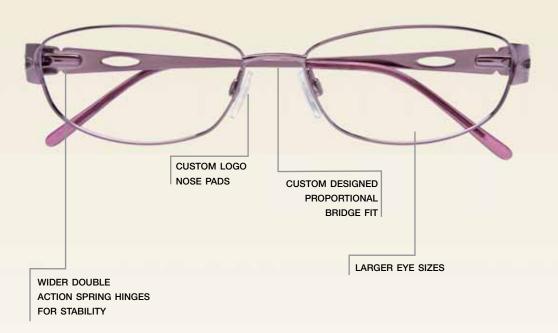

#### **Global Fit**

Adjustable, fashionable styles for individuals with a narrow or lower nose bridge and flatter facial structure

globalfit

Adjustable Fit Eyewear Designed for Today's World.

Designed to appeal to a variety of ethnicities, the Global Fit collection offers an adjustable fit for those with a narrow or lower nose bridge and flatter facial structure. This highly-adjustable, fashion-forward collection is the answer for hard-to-fit patients who desire today's styles, in a "customized" fit for their features.

Many of today's fashionable designs are constructed of acetate materials, most of which cannot be adjusted to fit every face. Each Global Fit frame provides nose pads with adjustable arms, helping to keep the eyewear from slipping while retaining the correct alignment. A flatter base curve and longer, bowed temples provide a more comfortable, secure fit that won't slip, keeping frames in optimum alignment.

#### **Each Global Fit frame features:**

- · Gooseneck nose pad arms that adjust two ways
- · Bowed temples and flatter face form for a comfortable, secure fit
- · 5° pantoscopic angle to provide maximum comfort for the patient who requires less frame tilt
- · Nose pads for less slipping
- · A beautiful color palette in flattering shades for every complexion
- · Modern, angular eye shapes
- Minimalist to bold, decorative accents to meet different style preferences