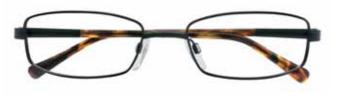

#### **Ellen Tracy cusco**

 eye
 a
 b
 ed
 dbl
 temples

 55
 55.0
 29.8
 57.2
 17
 130mm

 57
 57.0
 30.9
 59.1
 17
 135mm