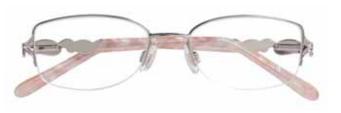

Frame Shown: Jessica McClintock 015

#### **Jessica McClintock 015**

| eye | а    | b    | ed   | dbl | temples |
|-----|------|------|------|-----|---------|
| 57  | 57.0 | 32.8 | 58.9 | 16  | 140mm   |
| 59  | 59.0 | 34.0 | 61.0 | 17  | 145mm   |