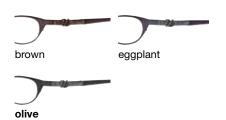

#### **Ellen Tracy antigua**

available february

black eggplant laminate brown olive laminate

| eye | а    | b    | ed   | dbl | temples |
|-----|------|------|------|-----|---------|
| 53  | 53.0 | 34.0 | 55.1 | 16  | 125mm   |