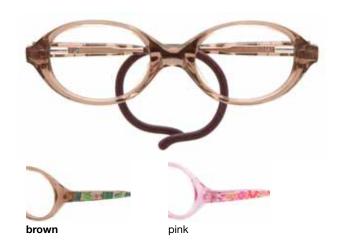

#### **Each Dilli Dalli frame features:**

- Bridge and nose pads placed lower so eyes are better centered
- European-made nose pads contain anti-corrosive inserts
- Nose pads constructed of medical-grade, hypoallergenic PVC material
- Slightly bowed temples to fit the natural curve of smaller heads
- European adjustable cable tips standard for each model

- · Skull temples available in multiple sizes
- · European safety rim-lock screws for added security
- · Acetate model (Half Pint) designed for pre-walkers
- · Silicone unifit bridge on Munchkin (metal) provides a comfortable fit
- · Constructed with FDA-approved materials
- · Meets CPSIA standards for lead and phthalates

#### Featuring:

IntelliFlex™
multidirectional
spring hinges flex
both vertically and
horizontally, providing
unique flexibility and
greater durability to
Dilli Dalli frames

Parents say: durability and style are most important factors when it comes to their kids' eyewear