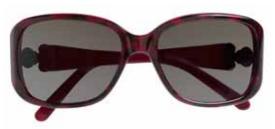

Frame Shown: Jessica McClintock 015

#### **Jessica McClintock 015**

| eye | а    | b    | ed   | dbl | temples |
|-----|------|------|------|-----|---------|
| 57  | 57.0 | 32.8 | 58.9 | 16  | 140mm   |
| 59  | 59.0 | 34.0 | 61.0 | 17  | 145mm   |