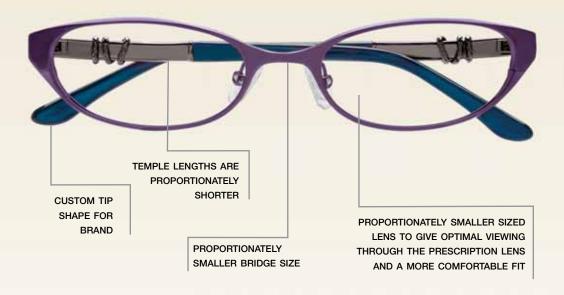

globalfit

Adjustable Fit Eyewear Designed for Today's World.

Designed to appeal to a variety of ethnicities, the Global Fit collection offers an adjustable fit for those with a narrow or lower nose bridge and flatter facial structure. This highly-adjustable, fashion-forward collection is the answer for hard-to-fit patients who desire today's styles, in a "customized" fit for their features.

Many of today's fashionable designs are constructed of acetate materials, most of which cannot be adjusted to fit every face. Each Global Fit frame provides nose pads with adjustable arms, helping to keep the eyewear from slipping while retaining the correct alignment. A flatter base curve and longer, bowed temples provide a more comfortable, secure fit that won't slip, keeping frames in optimum alignment.

#### **Each Global Fit frame features:**

- · Gooseneck nose pad arms that adjust two ways
- · Bowed temples and flatter face form for a comfortable, secure fit
- · 5° pantoscopic angle to provide maximum comfort for the patient who requires less frame tilt
- · Nose pads for less slipping
- · A beautiful color palette in flattering shades for every complexion
- · Modern, angular eye shapes
- Minimalist to bold, decorative accents to meet different style preferences