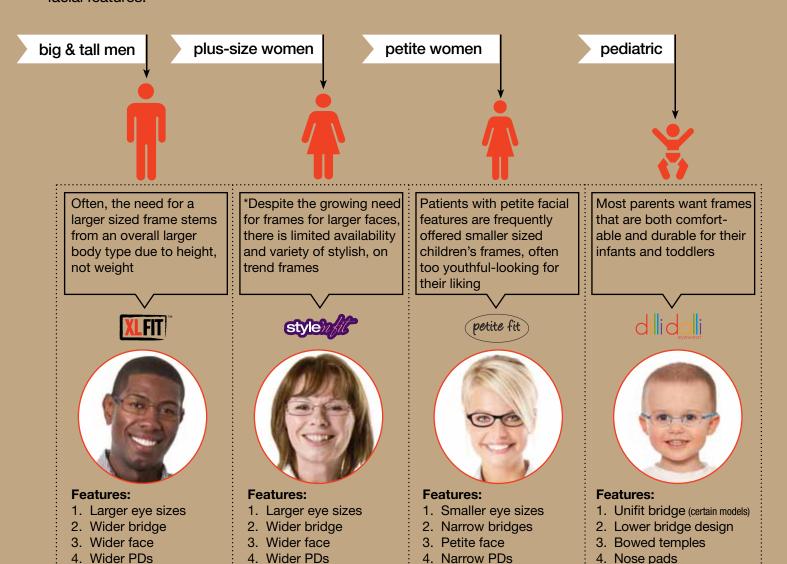

# Special tyfit collections

# eyewear shouldn't be"one size fits all."

# redefiningfit

#### **Global Fit**

Adjustable, fashionable styles for individuals with a narrow or lower nose bridge and flatter facial structure

#### **Petite Fit**

Popular styles customers love, designed for petite faces with narrower PDs

#### Style 'n Fit

Perfectly proportioned, contemporary styles for women whose facial features require a slightly larger frame

#### **XLFIT**

Style and durability in perfect fit, for men whose facial features require a larger frame

#### **Pediatric Fit**

Unsurpassed durability, a comfortable fit and adorable style for little ones newborn to 3 years old