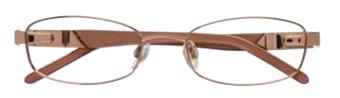

#### **Ellen Tracy delhi**

plum

sand

salmon

| eye | а    | b    | ed c   | ldb | temples |
|-----|------|------|--------|-----|---------|
| 54  | 54.0 | 33.0 | 56.0 1 | 17  | 135mm   |
| 56  | 56.0 | 34.2 | 58.1 1 | 17  | 140mm   |