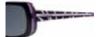

Frame Shown: Jessica McClintock 015

#### **Jessica McClintock 015**

| eye | а    | b    | ed   | dbl | temples |
|-----|------|------|------|-----|---------|
| 57  | 57.0 | 32.8 | 58.9 | 16  | 140mm   |
| 59  | 59.0 | 34.0 | 61.0 | 17  | 145mm   |