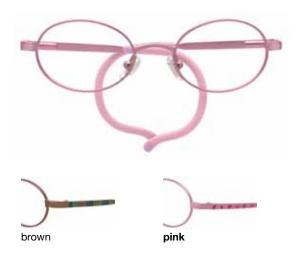

#### **Each Dilli Dalli frame features:**

- Bridge and nose pads placed lower so eyes are better centered
- European-made nose pads contain anti-corrosive inserts
- Nose pads constructed of medical-grade, hypoallergenic PVC material
- Slightly bowed temples to fit the natural curve of smaller heads
- European adjustable cable tips standard for each model

- · Skull temples available in multiple sizes
- · European safety rim-lock screws for added security
- · Acetate model (Half Pint) designed for pre-walkers
- · Silicone unifit bridge on Munchkin (metal) provides a comfortable fit
- · Constructed with FDA-approved materials
- · Meets CPSIA standards for lead and phthalates