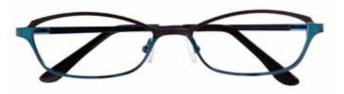

Frame Shown: Jessica McClintock 015

#### **Jessica McClintock 015**

| eye | а    | b    | ed   | dbl | temples |
|-----|------|------|------|-----|---------|
| 57  | 57.0 | 32.8 | 58.9 | 16  | 140mm   |
| 59  | 59.0 | 34.0 | 61.0 | 17  | 145mm   |