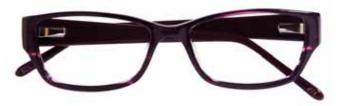

#### **BCBGMAXAZRIA** sybil

brown horn laminate plum horn laminate

designed with asian-american consumers in mind

| eye | a b     | ed      | dbl | temples |
|-----|---------|---------|-----|---------|
| 52  | 52.0 26 | .5 53.7 | 16  | 135mm   |
| 54  | 54.0 27 | .5 55.7 | 16  | 140mm   |