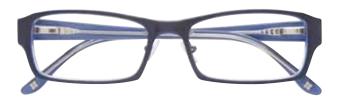

Frame Shown: Jessica McClintock 015

#### **Jessica McClintock 015**

| eye | а    | b    | ed   | dbl | temples |
|-----|------|------|------|-----|---------|
| 57  | 57.0 | 32.8 | 58.9 | 16  | 140mm   |
| 59  | 59.0 | 34.0 | 61.0 | 17  | 145mm   |