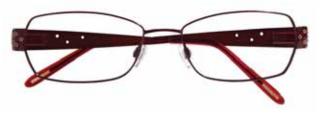

Frame Shown: Jessica McClintock 015

#### **Jessica McClintock 015**

| eye | а    | b    | ed   | dbl | temples |
|-----|------|------|------|-----|---------|
| 57  | 57.0 | 32.8 | 58.9 | 16  | 140mm   |
| 59  | 59.0 | 34.0 | 61.0 | 17  | 145mm   |