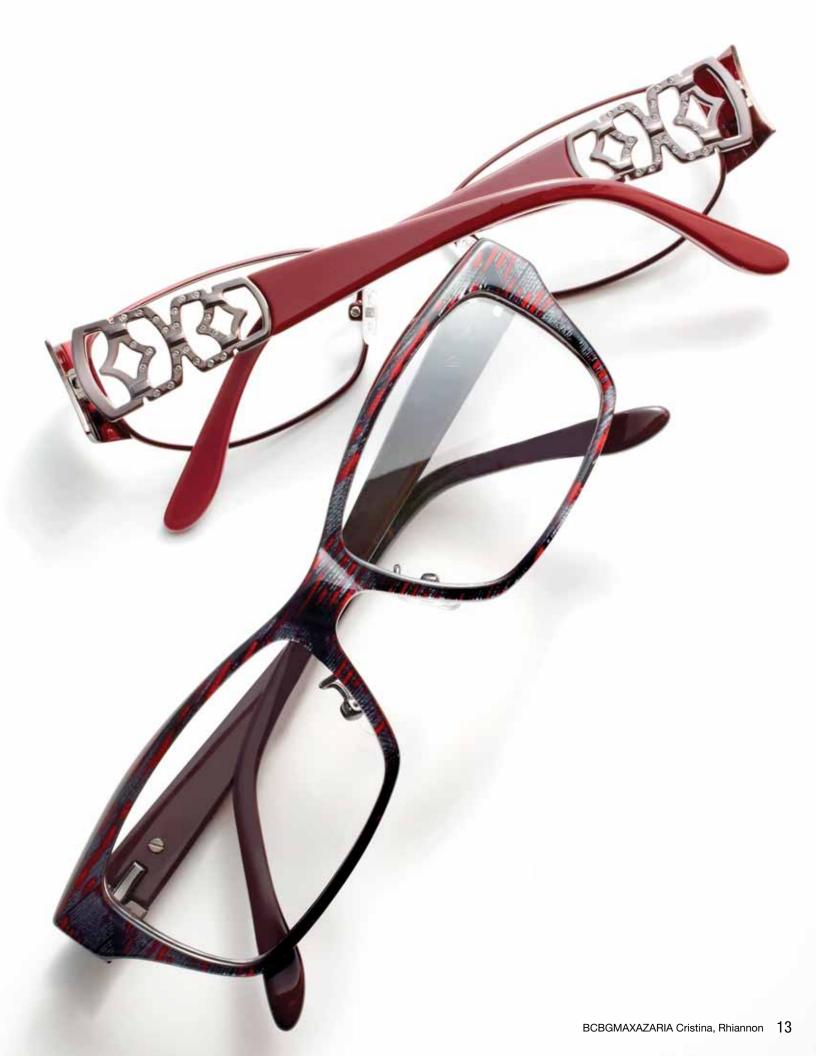

9

**BCBGMAXAZRIA** 

Marc Ecko Cut & Sew

The variety of ethnicities in the U.S. has created a unique culture that is unlike anywhere in the world

Frame Shown: BCBGMAXAZRIA Charlene

While every Global Fit frame was designed for anyone with a narrow or lower nose bridge and flatter facial structure, *each frame* was designed with specific consumer desires in mind. This is reflected through colors, patterns, and embellishments. We have indicated the ideal target consumer, based on ethnicity, for each.