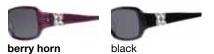

#### **BCBGMAXAZRIA** merry

eggplant/violet

| eye | а    | b    | ea   | abi | temples |  |
|-----|------|------|------|-----|---------|--|
| 53  | 53.0 | 34.3 | 54.4 | 16  | 130mm   |  |

#### features

acetate CR39 UV 400 lenses