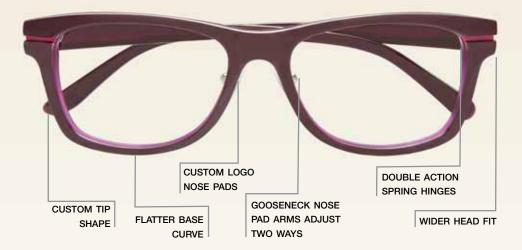

globalfit

Adjustable Fit Eyewear Designed for Today's World.

Designed to appeal to a variety of ethnicities, the Global Fit collection offers an adjustable fit for those with a narrow or lower nose bridge and flatter facial structure. This highly-adjustable, fashion-forward collection is the answer for hard-to-fit patients who desire today's styles, in a "customized" fit for their features.

Many of today's fashionable designs are constructed of acetate materials, most of which cannot be adjusted to fit every face. Each Global Fit frame provides nose pads with adjustable arms, helping to keep the eyewear from slipping while retaining the correct alignment. A flatter base curve and longer, bowed temples provide a more comfortable, secure fit that won't slip, keeping frames in optimum alignment.

#### **Each Global Fit frame features:**

- · Gooseneck nose pad arms that adjust two ways
- · Bowed temples and flatter face form for a comfortable, secure fit
- · 5° pantoscopic angle to provide maximum comfort for the patient who requires less frame tilt
- · Nose pads for less slipping
- · A beautiful color palette in flattering shades for every complexion
- · Modern, angular eye shapes
- Minimalist to bold, decorative accents to meet different style preferences