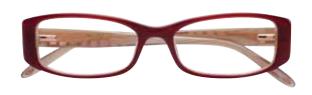

Frame Shown: Jessica McClintock 015

#### **Jessica McClintock 015**

| eye | а    | b    | ed   | dbl | temples |
|-----|------|------|------|-----|---------|
| 57  | 57.0 | 32.8 | 58.9 | 16  | 140mm   |
| 59  | 59.0 | 34.0 | 61.0 | 17  | 145mm   |