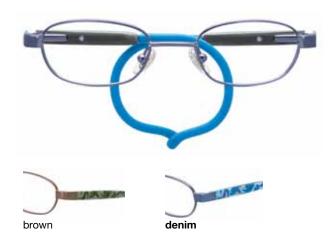

#### **Each Dilli Dalli frame features:**

- Bridge and nose pads placed lower so eyes are better centered
- European-made nose pads contain anti-corrosive inserts
- Nose pads constructed of medical-grade, hypoallergenic PVC material
- Slightly bowed temples to fit the natural curve of smaller heads
- European adjustable cable tips standard for each model

- · Skull temples available in multiple sizes
- · European safety rim-lock screws for added security
- · Acetate model (Half Pint) designed for pre-walkers
- · Silicone unifit bridge on Munchkin (metal) provides a comfortable fit
- · Constructed with FDA-approved materials
- · Meets CPSIA standards for lead and phthalates

#### Featuring:

IntelliFlex™
multidirectional
spring hinges flex
both vertically and
horizontally, providing
unique flexibility and
greater durability to
Dilli Dalli frames

Parents say: durability and style are most important factors when it comes to their kids' eyewear