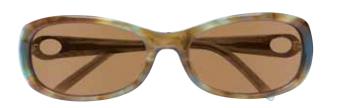

globalfit

Adjustable Fit Eyewear Designed for Today's World.

Designed to appeal to a variety of ethnicities, the Global Fit collection offers an adjustable fit for those with a narrow or lower nose bridge and flatter facial structure. This highly-adjustable, fashion-forward collection is the answer for hard-to-fit patients who desire today's styles, in a "customized" fit for their features.

Many of today's fashionable designs are constructed of acetate materials, most of which cannot be adjusted to fit every face. Each Global Fit frame provides nose pads with adjustable arms, helping to keep the eyewear from slipping while retaining the correct alignment. A flatter base curve and longer, bowed temples provide a more comfortable, secure fit that won't slip, keeping frames in optimum alignment.