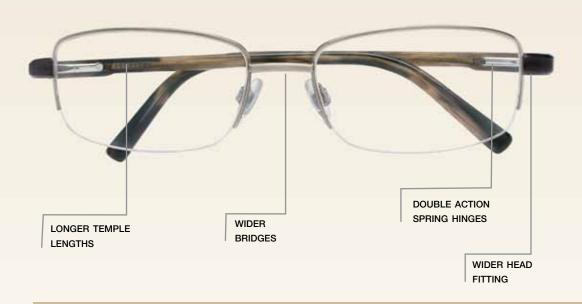

#### **Each XLFIT frame features:**

- · Wider and longer temples proportionate to larger eye sizes
- Wider bridges and larger eye sizes to match wider faces and wider PDs
- · Extra strength spring hinges for added durability
- · Extended end pieces for greater comfort