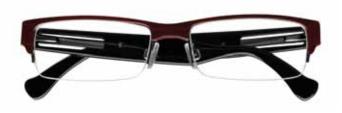

Frame Shown: Jessica McClintock 015

#### **Jessica McClintock 015**

| eye | а    | b    | ed   | dbl | temples |
|-----|------|------|------|-----|---------|
| 57  | 57.0 | 32.8 | 58.9 | 16  | 140mm   |
| 59  | 59.0 | 34.0 | 61.0 | 17  | 145mm   |