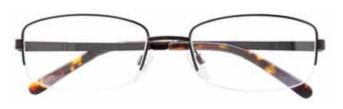

Frame Shown: Jessica McClintock 015

#### **Jessica McClintock 015**

| eye | а    | b    | ed   | dbl | temples |
|-----|------|------|------|-----|---------|
| 57  | 57.0 | 32.8 | 58.9 | 16  | 140mm   |
| 59  | 59.0 | 34.0 | 61.0 | 17  | 145mm   |