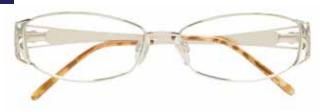

The variety of ethnicities in the U.S. has created a unique culture that is unlike anywhere in the world

Frame Shown: BCBGMAXAZRIA Charlene

While every Global Fit frame was designed for anyone with a narrow or lower nose bridge and flatter facial structure, *each frame* was designed with specific consumer desires in mind. This is reflected through colors, patterns, and embellishments. We have indicated the ideal target consumer, based on ethnicity, for each.