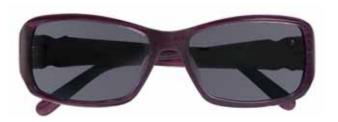

#### **BCBGMAXAZRIA** merry

eggplant/violet

| eye | а    | b    | ea   | abi | temples |  |
|-----|------|------|------|-----|---------|--|
| 53  | 53.0 | 34.3 | 54.4 | 16  | 130mm   |  |

#### features

acetate CR39 UV 400 lenses