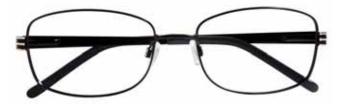

#### **Jessica McClintock 015**

| eye | а    | b    | ed   | dbl | temples |
|-----|------|------|------|-----|---------|
| 57  | 57.0 | 32.8 | 58.9 | 16  | 140mm   |
| 59  | 59.0 | 34.0 | 61.0 | 17  | 145mm   |