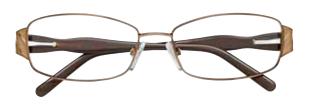

#### **BCBGMAXAZRIA** Iillian

| desianed | with  | asian- | -american | consumers  | ın | mini |
|----------|-------|--------|-----------|------------|----|------|
| accignoa | ***** | aoiaii | annonioan | oonounioro |    |      |

| eye | а      | b    | ed   | dbl | temples |
|-----|--------|------|------|-----|---------|
| 51  | 51.0   | 28.6 | 51.0 | 16  | 135mm   |
| 52  | 52 O 1 | 20 G | 52 O | 16  | 1/0mm   |

#### features

bronze | acetate temples spring hinges | 4 base face form bowed temples gooseneck pad arms European safety rim lock screws